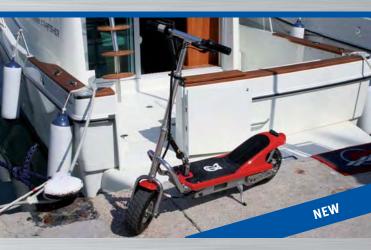

## EQ-PORTER

The whole family can enjoy the **EQ-Porter**, and no matter how far the distance in a port, the EQ-Porter is a pleasure to drive. It can be folded up and stowed away in a small space.

Its high volume tyres and clearance between the EQ-Porter and the road mean that uneven roads and also hills do not constitute a problem for this powerful, emission-free electronic engine.

#### Advantages at a glance:

- foldable
- · battery driven scooter
- pneumatic tyres
- chain drive

## **EQ**-PORTER

(Electric scooter, foldable, battery powered, chain driven and with pneumatic tyres)

Motor: 24V 350 W

Battery: 24 V 12 Ah (sealed lead)

Weight: 29.5 kg
Recharging time: 6-8 h
Distance per charge: 15 km
Max. speed: 18 km/h

Climbing capacity:  $6^{\circ} \sim 10^{\circ}$ Max. load: 100 kg

Tyre dimension: 10" x 3.50"

(including Battery Charger)