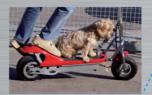

## EQ-PORTER

The whole family can enjoy the **EQ-Porter**, and no matter how far the distance in a port, the EQ-Porter is a pleasure to drive. It can be folded up and stowed away in a small space.

Its high volume tyres and clearance between the EQ-Porter and the road mean that uneven roads and also hills do not constitute a problem for this powerful, emission-free electronic engine.

#### Advantages at a glance:

- foldable
- · battery driven scooter
- pneumatic tyres
- chain drive

## **EQ**-PORTER

(Electric scooter, foldable, battery powered, chain driven and with pneumatic tyres)

Motor: 24V 350 W

Battery: 24 V 12 Ah (sealed lead)

Weight: 29.5 kg
Recharging time: 6-8 h
Distance per charge: 15 km
Max. speed: 18 km/h

Climbing capacity:  $6^{\circ} \sim 10^{\circ}$ Max. load: 100 kg

Tyre dimension: 10" x 3.50"

(including Battery Charger)