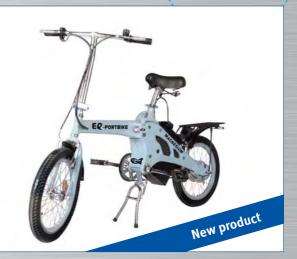

## **EQ**-PORTBIKE

This emission-free, electric-driven, foldable bike has a magnesium frame, is light weight and fulfils all maritime expectations in our high tec world.

Via an automatic controller the engine, integrated at the back wheel, provides continuous support to the pedalling power and gives the driver the feeling of constantly driving downhill or with a good tailwind.

#### Advantages at a glance:

- foldable
- electric engine
- light weight
- magnesium frame

## EQ-PORTBIKE

(Electric magnesium bicycle, foldable, battery powered and with alloy rims)

Frame: magnesium alloy

Motor: 200 W 36 V with planetary gear Battery: 36 V 12 Ah (lithium / sealed lead)

N.W. 22 kg
Recharging time: 4-8 h
Distance per charge: > 40 km

Max. speed: 25 km/h

Operation: PAS (pedal assistance system)

Max. load: 100 kg

(including Battery Charger)