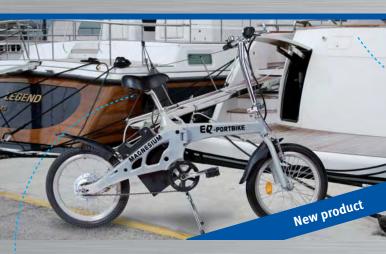

## **EQ**-PORTBIKE

This emission-free, electric-driven, foldable bike has a magnesium frame, is light weight and fulfils all maritime expectations in our high tec world.

Via an automatic controller the engine, integrated at the back wheel, provides continuous support to the pedalling power and gives the driver the feeling of constantly driving downhill or with a good tailwind.

#### Advantages at a glance:

- foldable
- electric engine
- light weight
- magnesium frame

## EQ-PORTBIKE

(Electric magnesium bicycle, foldable, battery powered and with alloy rims)

Frame: magnesium alloy

Motor: 200 W 36 V with planetary gear Battery: 36 V 12 Ah (lithium / sealed lead)

N.W. 22 kg
Recharging time: 4-8 h
Distance per charge: > 40 km

Max. speed: 25 km/h

Operation: PAS (pedal assistance system)

Max. load: 100 kg

(including Battery Charger)