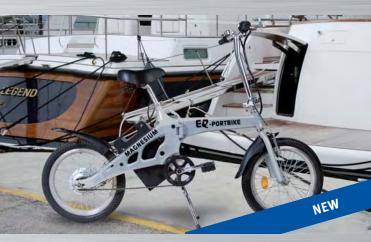

## **EQ**-PORTBIKE

This emission-free, electric-driven, foldable bike has a magnesium frame, is light weight and fulfils all maritime expectations in our high tec world.

Via an automatic controller the engine, integrated at the back wheel, provides continuous support to the pedalling power and gives the driver the feeling of constantly driving downhill or with a good tailwind.

#### Advantages at a glance:

- foldable
- electric engine
- light weight
- magnesium frame

## EQ-PORTBIKE

(Electric magnesium bicycle, foldable, battery powered and with alloy rims)

Frame: magnesium alloy

Motor: 200 W 36 V with planetary gear Battery: 36 V 12 Ah (lithium / sealed lead)

N.W. 22 kg
Recharging time: 4-8 h
Distance per charge: > 40 km

Max. speed: 25 km/h

Operation: PAS (pedal assistance system)

Max. load: 100 kg

(including Battery Charger)