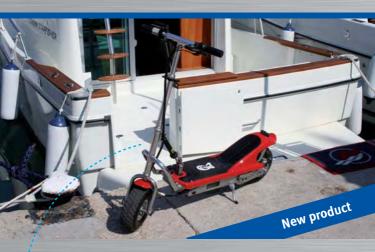

## EQ-PORTER

The whole family can enjoy the **EQ-Porter**, and no matter how far the distance in a port, the EQ-Porter is a pleasure to drive. It can be folded up and stowed away in a small space.

Its high volume tyres and clearance between the EQ-Porter and the road mean that uneven roads and also hills do not constitute a problem for this powerful, emission-free electronic engine.

#### Advantages at a glance:

- foldable
- · battery driven scooter
- pneumatic tyres
- chain drive

## **EQ**-PORTER

(Electric scooter, foldable, battery powered, chain driven and with pneumatic tyres)

Motor: 24V 350 W

Battery: 24 V 12 Ah (sealed lead)

Weight: 29.5 kg
Recharging time: 6-8 h
Distance per charge: 15 km
Max. speed: 18 km/h

Climbing capacity:  $6^{\circ} \sim 10^{\circ}$ Max. load: 100 kg

Tyre dimension: 10" x 3.50"

(including Battery Charger)