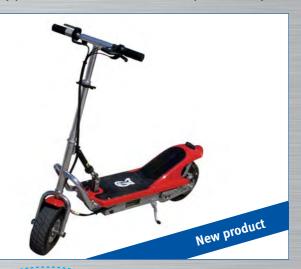

## EQ-PORTER

The whole family can enjoy the **EQ-Porter**, and no matter how far the distance in a port, the EQ-Porter is a pleasure to drive. It can be folded up and stowed away in a small space.

Its high volume tyres and clearance between the EQ-Porter and the road mean that uneven roads and also hills do not constitute a problem for this powerful, emission-free electronic engine.

#### Advantages at a glance:

- foldable
- · battery driven scooter
- pneumatic tyres
- chain drive

## **EQ**-PORTER

(Electric scooter, foldable, battery powered, chain driven and with pneumatic tyres)

Motor: 24V 350 W

Battery: 24 V 12 Ah (sealed lead)

Weight: 29.5 kg
Recharging time: 6-8 h
Distance per charge: 15 km
Max. speed: 18 km/h

Climbing capacity:  $6^{\circ} \sim 10^{\circ}$ Max. load: 100 kg

Tyre dimension: 10" x 3.50"

(including Battery Charger)